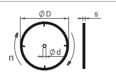

## GEMINI - VI

| F  | N (00) |   | F |    | R F | Mel | *** |  |
|----|--------|---|---|----|-----|-----|-----|--|
| HP | 3~     | 1 |   | HP | n   | 3~  |     |  |

|   | HP |       | 3~ | 1       |        | HP    | n     | 3~ |      | αD  | ه ما  |     |       |               |                | Air      | Air         | Ixwxh              |
|---|----|-------|----|---------|--------|-------|-------|----|------|-----|-------|-----|-------|---------------|----------------|----------|-------------|--------------------|
|   | kw |       | Hz | (400 V) |        | kw    | ''    | Hz | '    | ØD  | ød    |     |       | min           | max            | Pressure | Consumption | (mm)               |
| F | 4  | 3000  | 50 | 15      | F<br>M | 1,7   | 4000  | 50 | 3,15 | 600 | 30-32 | 4,7 | 3000  | 45°<br>615 mm | 45°<br>5050 mm | 6-8      | 80          | 8160 x 1910 x 1540 |
| М | 3  | r.p.m | 60 | А       | R      | 1,.26 | r.p.m | 60 | Α    | mm  | mm    | mm  | r.p.m | 90°<br>410 mm | 90°<br>5050 mm | bar      | L/min       | 1760 kg            |