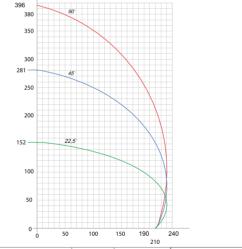

## GEMINI - VI

| F  | N (00) |   | F |    | R F | Mel | *** |  |
|----|--------|---|---|----|-----|-----|-----|--|
| HP | 3~     | 1 |   | HP | n   | 3~  |     |  |

|   | HP |       | 3~ | 1       |        | HP    | n     | 3~ |      | αD  | ه ما  |     |       |               |                | Air      | Air         | Ixwxh              |
|---|----|-------|----|---------|--------|-------|-------|----|------|-----|-------|-----|-------|---------------|----------------|----------|-------------|--------------------|
|   | kw |       | Hz | (400 V) |        | kw    | ''    | Hz | '    | ØD  | ød    |     |       | min           | max            | Pressure | Consumption | (mm)               |
| F | 4  | 3000  | 50 | 15      | F<br>M | 1,7   | 4000  | 50 | 3,15 | 600 | 30-32 | 4,7 | 3000  | 45°<br>615 mm | 45°<br>5050 mm | 6-8      | 80          | 8160 x 1910 x 1540 |
| М | 3  | r.p.m | 60 | А       | R      | 1,.26 | r.p.m | 60 | Α    | mm  | mm    | mm  | r.p.m | 90°<br>410 mm | 90°<br>5050 mm | bar      | L/min       | 1760 kg            |