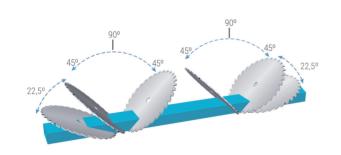

## **EN FEATURES**

Used for cutting processes of aluminum, plastic and wooden profiles.

- Hydro-Pneumatic cutting
- Servo controlled rotation axis
- Secure cutting by the cover equipped with a safety sensor
- Automatic positioning at all degrees between
  -22.5° and +45° with servo motion system
- Industrial PC with Windows based touchscreen and easy to use practical interface
- · Remote access
- Data transfer over remote network connection, Ethernet and USB
- Batch processing and precision cutting
- Ability to perform cutting automatically from the list or manually
- Adjustable saw blade travel speed
- Ability to control saw blade travel distance
- Process programming and large memory
- Automatic horizontal and vertical clamps
- Roller conveyor on moving head
- 90° and angular slicing
- Automatic size calculation for mold cutting
- Automatic profile support unit
- Ability to cut profiles longer than 5050 mm up to 8000 mm length with built-in conveyor