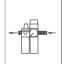

## GEMINI - VI

| F  | N (00) |   | F |    | R F | Mel | *** |  |
|----|--------|---|---|----|-----|-----|-----|--|
| HP | 3~     | 1 |   | HP | n   | 3~  |     |  |

|   | HP |       | 3~ | 1       |        | HP    | n     | 3~ |      | αD  | ه ما  |     |       |               |                | Air      | Air         | Ixwxh              |
|---|----|-------|----|---------|--------|-------|-------|----|------|-----|-------|-----|-------|---------------|----------------|----------|-------------|--------------------|
|   | kw |       | Hz | (400 V) |        | kw    | ''    | Hz | '    | ØD  | ød    |     |       | min           | max            | Pressure | Consumption | (mm)               |
| F | 4  | 3000  | 50 | 15      | F<br>M | 1,7   | 4000  | 50 | 3,15 | 600 | 30-32 | 4,7 | 3000  | 45°<br>615 mm | 45°<br>5050 mm | 6-8      | 80          | 8160 x 1910 x 1540 |
| М | 3  | r.p.m | 60 | А       | R      | 1,.26 | r.p.m | 60 | Α    | mm  | mm    | mm  | r.p.m | 90°<br>410 mm | 90°<br>5050 mm | bar      | L/min       | 1760 kg            |

F: Fixed M: Mobile R: Rack