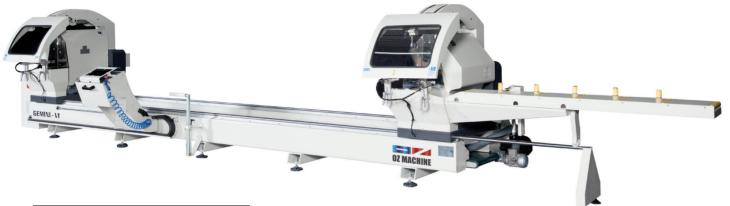

# Double Head Cutting Machine Ø 600 mm

- Automation with 3 Axis Servo Control

## **EN FEATURES**

Used for cutting processes of aluminum, plastic and wooden profiles.

- Hydro-Pneumatic cutting
- Servo controlled rotation axis
- Secure cutting by the cover equipped with a safety sensor
- Automatic positioning at all degrees between
  -22.5° and +45° with servo motion system
- Industrial PC with Windows based touchscreen and easy to use practical interface
- · Remote access
- Data transfer over remote network connection, Ethernet and USB
- Batch processing and precision cutting
- Ability to perform cutting automatically from the list or manually
- Adjustable saw blade travel speed
- Ability to control saw blade travel distance
- Process programming and large memory
- Automatic horizontal and vertical clamps
- Roller conveyor on moving head
- 90° and angular slicing
- Automatic size calculation for mold cutting
- Automatic profile support unit
- Ability to cut profiles longer than 5050 mm up to 8000 mm length with built-in conveyor