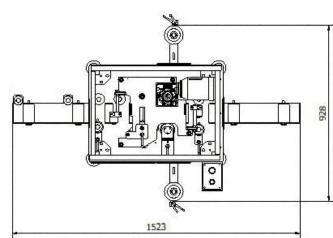

**Overall Dimensions** 

# Technical Data

| Maximum length profile | Unlimited        |
|------------------------|------------------|
| Height max. profile    | 250 mm.          |
| Width max. profile     | 100 mm.          |
| Height max.            | 250 mm.          |
| Width film coil        | 100 mm.          |
| Thick film coil        | 35 a 100 microns |
| Outside□ film coil     | 300 mm.          |
| Motor                  | 0 / 5 CV         |
| Working pressure       | 1-6 kg.          |
| Working height         | 940 mm           |