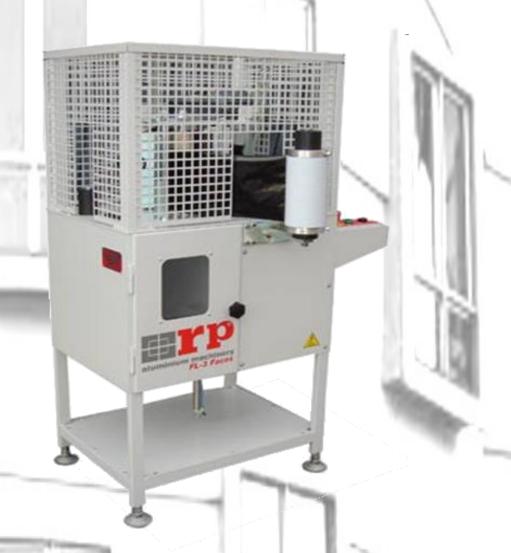

# **FL-3M Faces**

This machine should be used for applying and cutting the plastic material protection (film) in  $\underline{3}$  flat faces of the profiles. Ideal guide profile.

Dual drive system for a low-speed input.

Complies with CE safety and manufacturing of machinery (2006/42/EC).

The machine uses rollers as film applicator that is rotated by a motor and automatically cuts the film electrical resistance. This adequately protected.

The positioning and cutting of the film is done automatically, a sensor detects the onset of the profile, allowing the machine is then complete the process of placement.

The machine body is resistant ensuring their accuracy.

The high quality of this machine and its ease of operation makes it suitable for use by operators.

ESB-64058050 C/ Puigbarral, 44 Nau 4F Pol. Ind. Can Petit 08227 TERRASSA, BARCELONA (SPAIN)

Tel: (+34) 93 789 29 93
Mail: export@rpaluminium.com
admin@rpaluminium.com