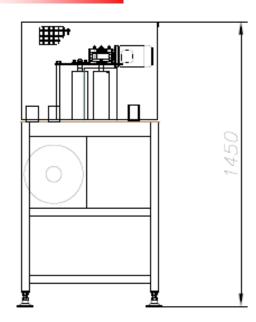

**Overall Dimensions** 

# Technical Data

| Maximum length profile | Unlimited        |
|------------------------|------------------|
| Height max. profile    | 250 mm.          |
| Width max. profile     | 100 mm.          |
| Height max.            | 250 mm.          |
| Width film coil        | 100 mm.          |
| Thick film coil        | 35 a 100 microns |
| Outside□ film coil     | 300 mm.          |
| Motor                  | 0 / 5 CV         |
| Working pressure       | 1-6 kg.          |
| Working height         | 940 mm           |