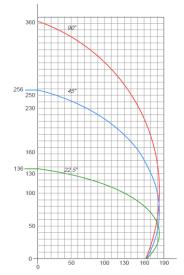

1 axis servo controlled double head cutting machine with 550 mm saw blades GEMINI – V SA is ideal for cutting aluminum and PVC profiles in various angles and thickness.

GEMINI – V SA provides rapid and automatic positioning of heads at angles -22.5°, -45° and 90° and manual positioning at any angles between them. Double head GEMINI – V SA enables simultaneous cutting of profile lengths from 400 mm to 4948 mm and eliminates barriers for cutting of 4948 mm and longer profiles.

## FEATURES Hydro-pneumatic cutting feed adjustment Minimum cutting length with double head (90°/45°) 400 / 530 mm Maximum cutting length with double head (90°/45°) 4948 / 5060 mm X axis positioning speed 40 m/min Manual control X axis 0 Electro control X axis 22.5°, 45° ve 90° Rapid angle positioning of heads hydro-pneumatically Hydro-pneumatic controlled rotation axis of head Maximum internal rotation angle 90° Maximum external rotation angle -22.5° Cemented carbide saw blade 2 Saw blade diameter 550 mm Saw blade motor power 3 kW Profile height measurement 0 Cutting zone protection covers Horizontal pneumatic clamps Vertical pneumatic clamps 0 Manual intermediate profile support • Automatic intermediate profile support 0 Intermediate profile support (pcs) 1 Roller conveyor on moving head Roller conveyor on fixed head 0 Cooling lubrication system • Ability to control saw blade travel distance Digital adjustment saw blade travel distance 0 Saw blade travel speed adjustment Slicing mode at 90 Barcode printer Remote access Data transfer via remote network connection, Ethernet and USB Industrial PC (IPC) Control panel