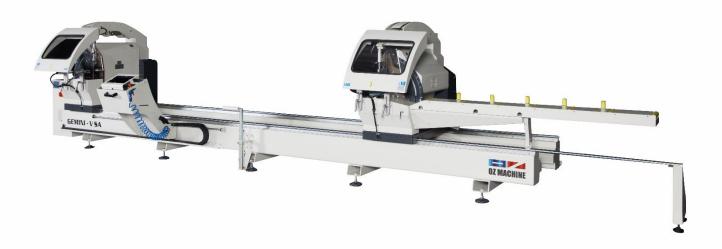

1 axis servo controlled double head cutting machine with 550 mm saw blades GEMINI – V SA is ideal for cutting aluminum and PVC profiles in various angles and thickness.

GEMINI – V SA provides rapid and automatic positioning of heads at angles -22.5°, -45° and 90° and manual positioning at any angles between them. Double head GEMINI – V SA enables simultaneous cutting of profile lengths from 400 mm to 4948 mm and eliminates barriers for cutting of 4948 mm and longer profiles.

Safety is a topmost priority for GEMINI – V SA together with the horizontal clamps along with profile support units which improve the cutting quality.

www.oz-machine.com

modifications or improvements on data, descriptions and illustrations on this document without prior notice.