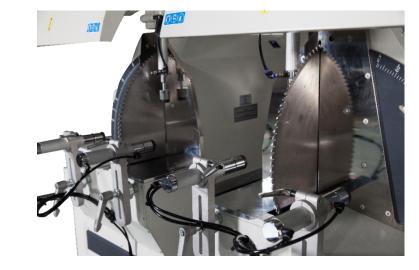

Safety is a topmost priority for GEMINI – V SA together with the horizontal clamps along with profile support units which improve the cutting quality.

www.oz-machine.com

modifications or improvements on data, descriptions and illustrations on this document without prior notice.

## FEATURES Hydro-pneumatic cutting feed adjustment Minimum cutting length with double head (90°/45°) 400 / 530 mm Maximum cutting length with double head (90°/45°) 4948 / 5060 mm X axis positioning speed 40 m/min Manual control X axis 0 Electro control X axis 22.5°, 45° ve 90° Rapid angle positioning of heads hydro-pneumatically Hydro-pneumatic controlled rotation axis of head Maximum internal rotation angle 90° Maximum external rotation angle -22.5° Cemented carbide saw blade 2 Saw blade diameter 550 mm Saw blade motor power 3 kW Profile height measurement 0 Cutting zone protection covers Horizontal pneumatic clamps Vertical pneumatic clamps 0 Manual intermediate profile support • Automatic intermediate profile support 0 Intermediate profile support (pcs) 1 Roller conveyor on moving head Roller conveyor on fixed head 0 Cooling lubrication system • Ability to control saw blade travel distance Digital adjustment saw blade travel distance 0 Saw blade travel speed adjustment Slicing mode at 90 Barcode printer Remote access Data transfer via remote network connection, Ethernet and USB Industrial PC (IPC) Control panel